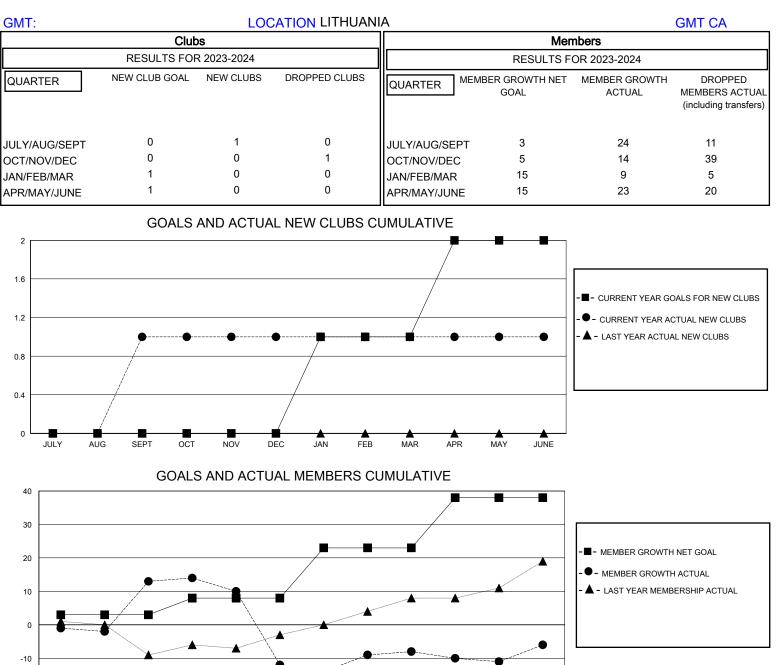

## MONTHLY MEMBERSHIP PROGRESS REPORT

District 131

Results as of: 6/30/2024

| JULY AUG SEPT OCT NOV | DEC JAN FEB MAR APR                           | MAY JUNE                              |
|-----------------------|-----------------------------------------------|---------------------------------------|
| DROPPED CLUBS: 1      | 19 CLUBS OF 37 ADDED 1 OR MORE<br>NEW MEMBERS | GENDER DISTRIBUTION                   |
|                       | NEW MEMBERS                                   | MALE 371 (51.03%)                     |
|                       |                                               | FEMALE 356 (48.97%)                   |
| DROPPED MEMBERS       |                                               |                                       |
| DECEASED 3            | CLICK HERE FOR CUMULATIVE                     | TOTAL FAMILY UNIT MEMBERS 32          |
| CLUB CANCELLED 20     | MEMBERSHIP DATA                               |                                       |
| OTHER 52              |                                               | FAMILY MEMBERS PAYING HALF 16<br>DUES |
| TOTAL 75              |                                               |                                       |